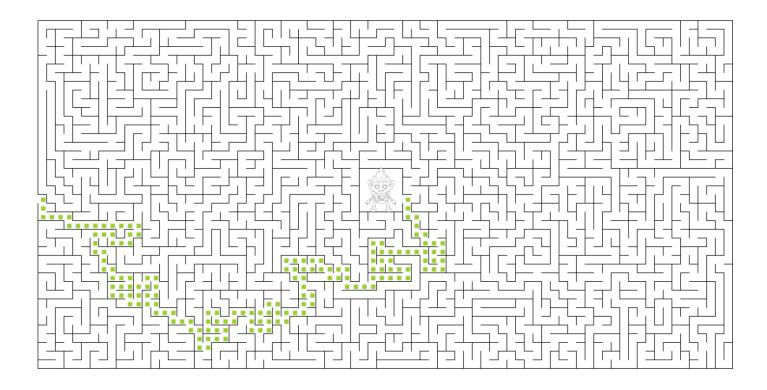

# CAN YOU FIND THE ELF NAMES?

GAN YOU G로T TUE 립G UOME? Which route gets them out of the maze?!

There are 10 differences to find!