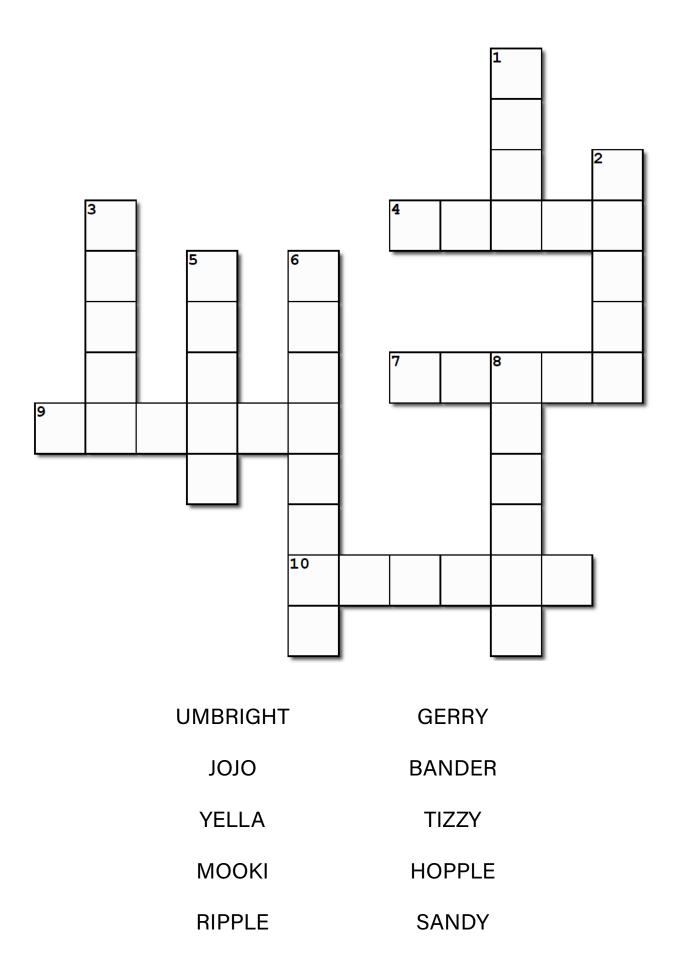

# CAN YOU FIND THE ELF NAMES?

GAN YOU G로T TUE 립G UOME? Which route gets them out of the maze?!

There are 10 differences to find!

#### <u>Across</u>

- 4. (mooki)
- 7. (gerry)
- 9. (bander)
- 10. (hopple)

#### <u>Down</u>

- 1. (jojo)
- 2. (tizzy) 3. (yella)
- 5. (sandy)
- 6. (umbright)
- 8. (ripple)