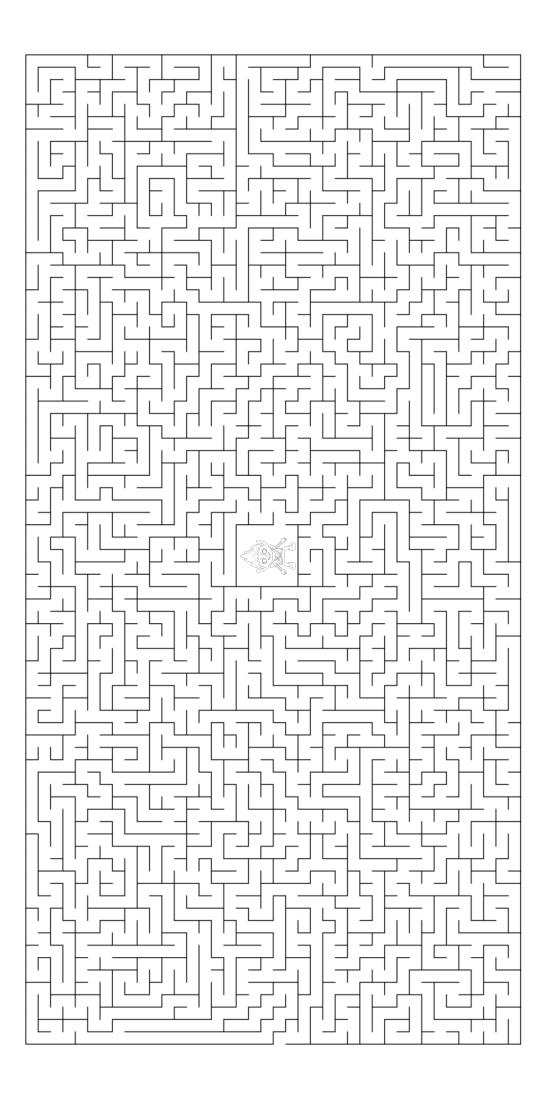

# CAN YOU FIND THE ELF NAMES?

GAN YOU G로T TUE 립G UOME? Which route gets them out of the maze?!

There are 10 differences to find!