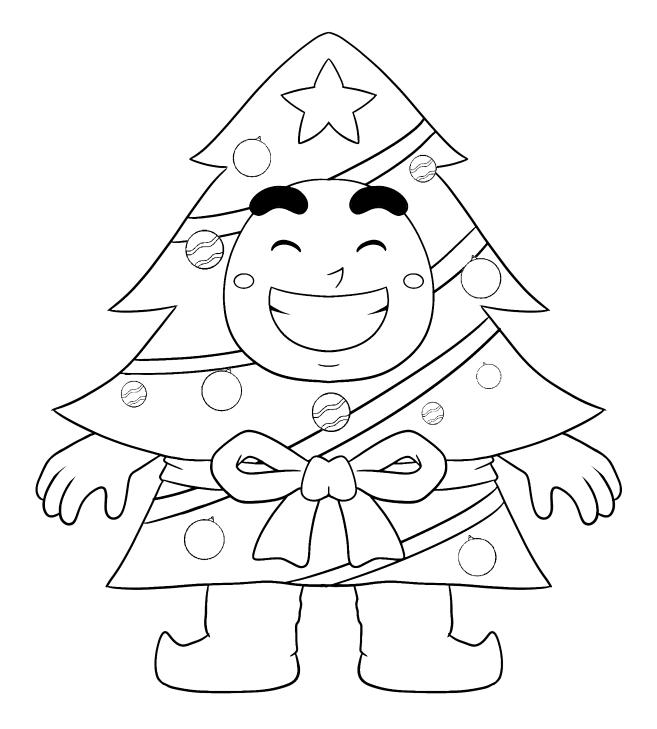

# PRINT GUIDE

This fun pack has been designed to be as printer and ink friendly as possible.

Please only print the pages you want to use.

**Colouring Pages: 2-5** 

Puzzles: 6-8

Answers (don't need to print): 9

## 3 MARKER CHALLENGE

Take a bunch of markers, close your eyes and pick out 3 random ones. Do your best!



## MHAT WILL YOU GALL HED?

# WHAT WILL YOU GALL HIM?





## WHAT WILL YOU GALL HED?

# WHAT WILL YOU GALL HIM?



# CAN YOU FIND THE ELF NAMES?



GAN YOU G로T TUE 립G UOME? Which route gets them out of the maze?!





There are 10 differences to find!





## PUZZLE ANSWERS

#### <u>Across</u>

- 4. (mooki)
- 7. (gerry)
- 9. (bander)
- 10. (hopple)

#### <u>Down</u>

- 1. (jojo)
- 2. (tizzy) 3. (yella)
- 5. (sandy)
- 6. (umbright)
- 8. (ripple)