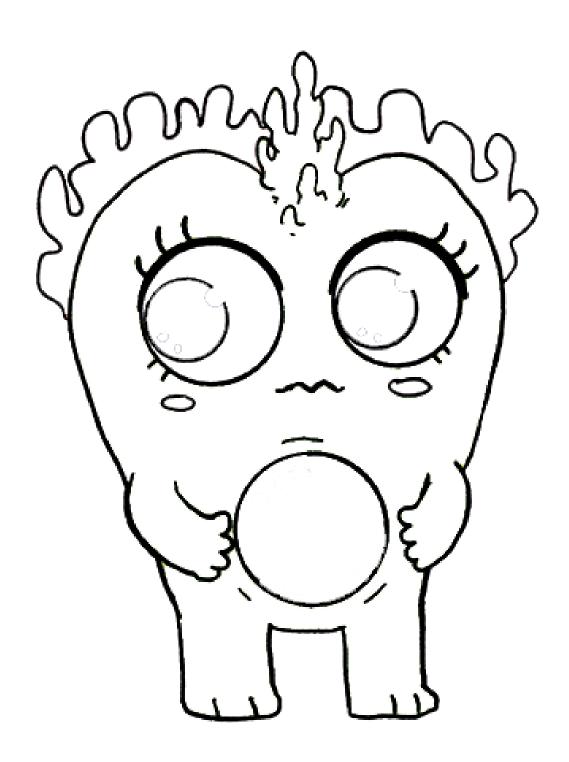

# FUNPACK

## PRINT GUIDE

This fun pack has been designed to be as printer and ink friendly as possible. Please only print the pages you want to use.

Don't print page 1!



## 3 MARKER CHALLENGE

Take a bunch of markers, close your eyes and pick out 3 random ones. Do your best!



WHAT WOULD YOU GALL HER?



WHAT WOULD YOU GALL HIM?

# WHAT WOULD YOU GALL HER?



# WHAT WOULD YOU GALL HIM?



## CAN YOU FIND THE TEAM NAMES?

Fill in all of the spaces with the imp names?



UMBRIGHT GERRY

JOJO BANDER

YELLA TIZZY

MOOKI HOPPLE

RIPPLE SANDY

# GAN YOU G로무 무대로 무료시 대이지크용 Which route gets them out of the maze?!



# CAN YOU SPOT THE DIFFERENCE?

There are 10 differences to find!





## PUZZLE ANSWERS

## <u>Across</u>

- 4. (mooki)
- 7. (gerry)
- 9. (bander)
- 10. (hopple)

## **Down**

- 1. (jojo)
- 2. (tizzy)
- 3. (yella)
- 5. (sandy)
- 6. (umbright) 8. (ripple)