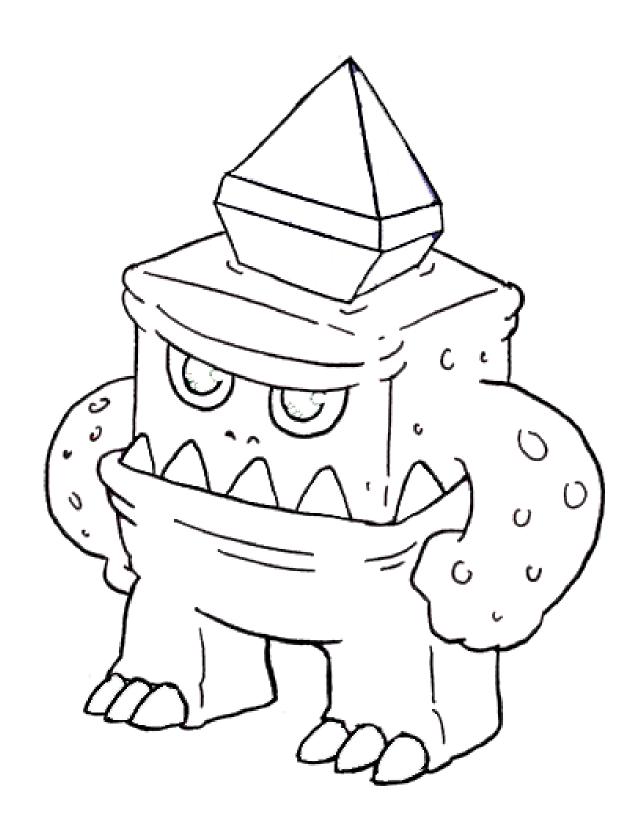

# FUNPACK

## PRINT GUIDE

This fun pack has been designed to be as printer and ink friendly as possible. Please only print the pages you want to use.

Don't print page 1!



## 3 MARKER CHALLENGE

Take a bunch of markers, close your eyes and pick out 3 random ones. Do your best!



WHAT WOULD YOU GALL HER?



WHAT WOULD YOU GALL HIM?

# WHAT WOULD YOU GALL HER?



# WHAT WOULD YOU GALL HIM?



## CAN YOU FIND THE TEAM NAMES?

Fill in all of the spaces with the imp names?



UMBRIGHT GERRY

JOJO BANDER

YELLA TIZZY

MOOKI HOPPLE

RIPPLE SANDY

# GAN YOU G로무 무대로 무료시 대이지크용 Which route gets them out of the maze?!



# CAN YOU SPOT THE DIFFERENCE?

There are 10 differences to find!





## PUZZLE ANSWERS

## <u>Across</u>

- 4. (mooki)
- 7. (gerry)
- 9. (bander)
- 10. (hopple)

## **Down**

- 1. (jojo)
- 2. (tizzy)
- 3. (yella)
- 5. (sandy)
- 6. (umbright) 8. (ripple)