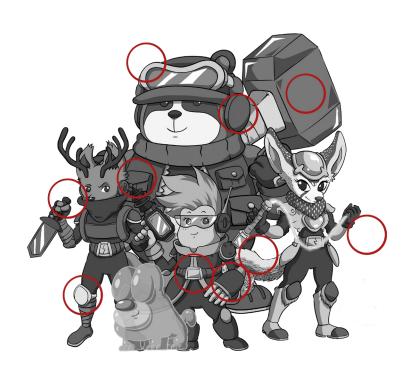

ink friendly as possible. Please only print the pages you want to use.

Don't print page 1!



## 3 MARKER CHALLENGE

Take a bunch of markers, close your eyes and pick out 3 random ones. Do your best!



WHAT WOULD YOU GALL HER?



WHAT WOULD YOU GALL HIM?

# WHAT WOULD YOU GALL HER?



# WHAT WOULD YOU GALL HIM?



## CAN YOU FIND THE TEAM NAMES?

Fill in all of the spaces with the imp names?



UMBRIGHT GERRY

JOJO BANDER

YELLA TIZZY

MOOKI HOPPLE

RIPPLE SANDY

# GAN YOU G로무 무대로 무료시 대이지크용 Which route gets them out of the maze?!



# CAN YOU SPOT THE DIFFERENCE?

There are 10 differences to find!





## PUZZLE ANSWERS

## <u>Across</u>

- 4. (mooki)
- 7. (gerry)
- 9. (bander)
- 10. (hopple)

## **Down**

- 1. (jojo)
- 2. (tizzy)
- 3. (yella)
- 5. (sandy)
- 6. (umbright) 8. (ripple)