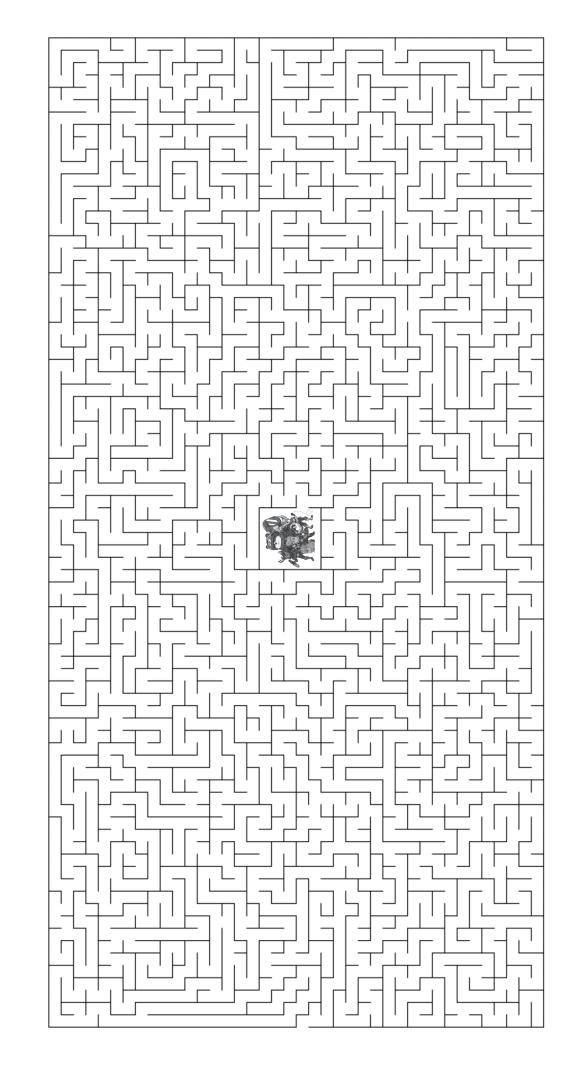

# FUNPACK

## PRINT GUIDE

This fun pack has been designed to be as printer and ink friendly as possible. Please only print the pages you want to use.

Don't print page 1!



## 3 MARKER CHALLENGE

Take a bunch of markers, close your eyes and pick out 3 random ones. Do your best!



WHAT WOULD YOU GALL HER?



WHAT WOULD YOU GALL HIM?

# WHAT WOULD YOU GALL HER?



# WHAT WOULD YOU GALL HIM?



## CAN YOU FIND THE TEAM NAMES?

Fill in all of the spaces with the imp names?



UMBRIGHT GERRY

JOJO BANDER

YELLA TIZZY

MOOKI HOPPLE

RIPPLE SANDY

# GAN YOU G로무 무대로 무료시 대이지크용 Which route gets them out of the maze?!



# CAN YOU SPOT THE DIFFERENCE?

There are 10 differences to find!





## PUZZLE ANSWERS

## <u>Across</u>

- 4. (mooki)
- 7. (gerry)
- 9. (bander)
- 10. (hopple)

## **Down**

- 1. (jojo)
- 2. (tizzy)
- 3. (yella)
- 5. (sandy)
- 6. (umbright) 8. (ripple)