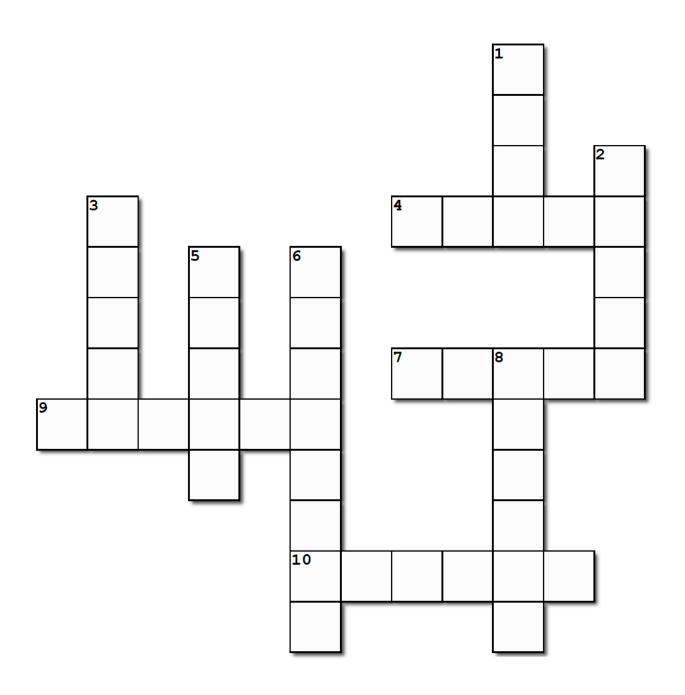

## CAN YOU FIND THE TEAM NAMES?

Fill in all of the spaces with the imp names?

UMBRIGHT GERRY

JOJO BANDER

YELLA TIZZY

MOOKI HOPPLE

RIPPLE SANDY

## <u>Across</u>

- 4. (mooki)
- 7. (gerry)
- 9. (bander)
- 10. (hopple)

## **Down**

- 1. (jojo)
- 2. (tizzy)
- 3. (yella)
- 5. (sandy)
- 6. (umbright) 8. (ripple)