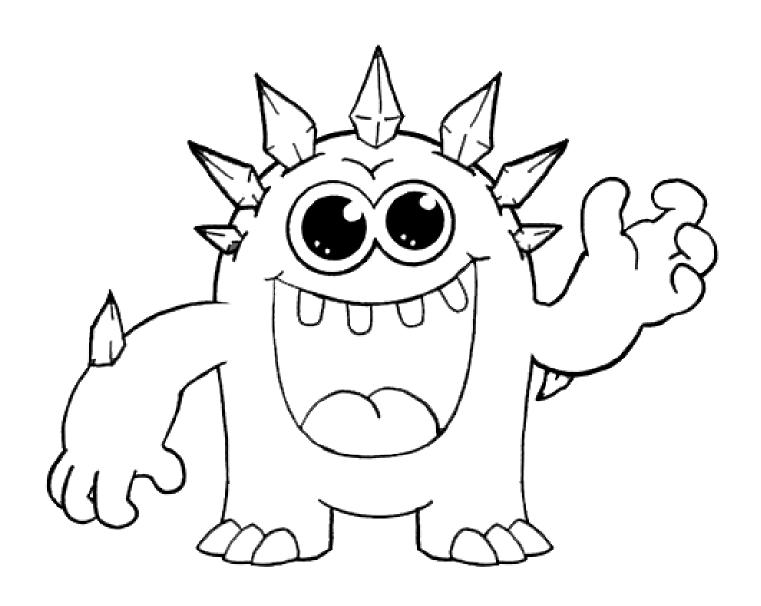

# FUNPACK

## PRINT GUIDE

This fun pack has been designed to be as printer and ink friendly as possible. Please only print the pages you want to use.

Don't print page 1!



## 3 MARKER CHALLENGE

Take a bunch of markers, close your eyes and pick out 3 random ones. Do your best!



WHAT WOULD YOU GALL HER?



WHAT WOULD YOU GALL HIM?

# WHAT WOULD YOU GALL HER?



# WHAT WOULD YOU GALL HIM?



## CAN YOU FIND THE TEAM NAMES?

Fill in all of the spaces with the imp names?



UMBRIGHT GERRY

JOJO BANDER

YELLA TIZZY

MOOKI HOPPLE

RIPPLE SANDY

# GAN YOU G로무 무대로 무료시 대이지크용 Which route gets them out of the maze?!



# CAN YOU SPOT THE DIFFERENCE?

There are 10 differences to find!





## PUZZLE ANSWERS

## <u>Across</u>

- 4. (mooki)
- 7. (gerry)
- 9. (bander)
- 10. (hopple)

## **Down**

- 1. (jojo)
- 2. (tizzy)
- 3. (yella)
- 5. (sandy)
- 6. (umbright) 8. (ripple)