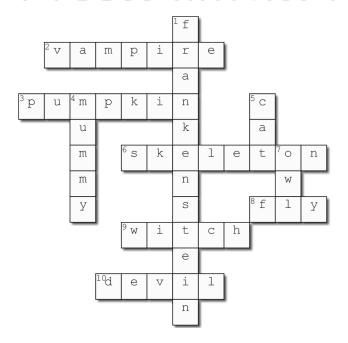

### CAN YOU FIND THE TEAM NAMES?

Fill in all of the spaces with the spooky creature names (Start with Frankenstein!).

OWL FRANKENSTEIN

CAT VAMPIRE

FLY MUMMY

PUMPKIN DEVIL

SKELETON WITCH