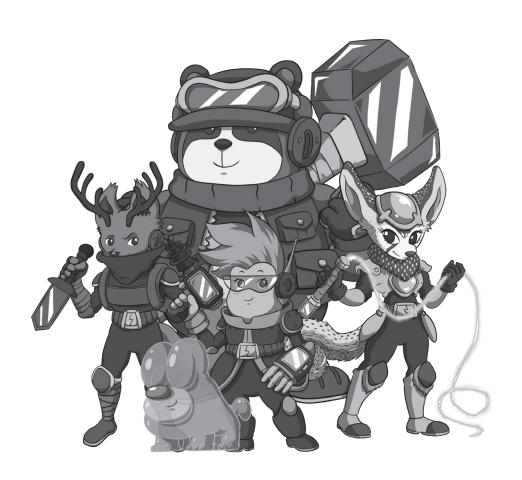

owling pins with a pumpkin ball. |
|-------------------------------------------|-------------------------------------------|
|                                           |                                           |
| Azee walking on the giant spider web.     | Scan and her mega-vacuum cleaner.         |
|                                           |                                           |

Owl flapping her wings.

The giant jar of sweets.

### CAN YOU FIND THE TEAM NAMES?

Fill in all of the spaces with the spooky creature names (Start with Frankenstein!).



OWL FRANKENSTEIN

CAT VAMPIRE

FLY MUMMY

PUMPKIN DEVIL

SKELETON WITCH

# GAN YOU G로무 무대로 무료지 대의지크용 which route gets them home by crossing through the maze.





## CAN YOU SPOT THE DIFFERENCE?

There are 10 differences to find!





### PUZZLE ANSWERS