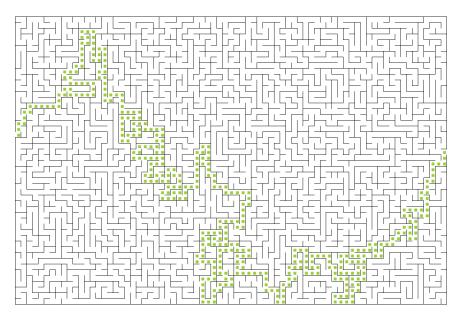

# GAN YOU G로무 무대로 무료지 대의지크용 which route gets them home by crossing through the maze.