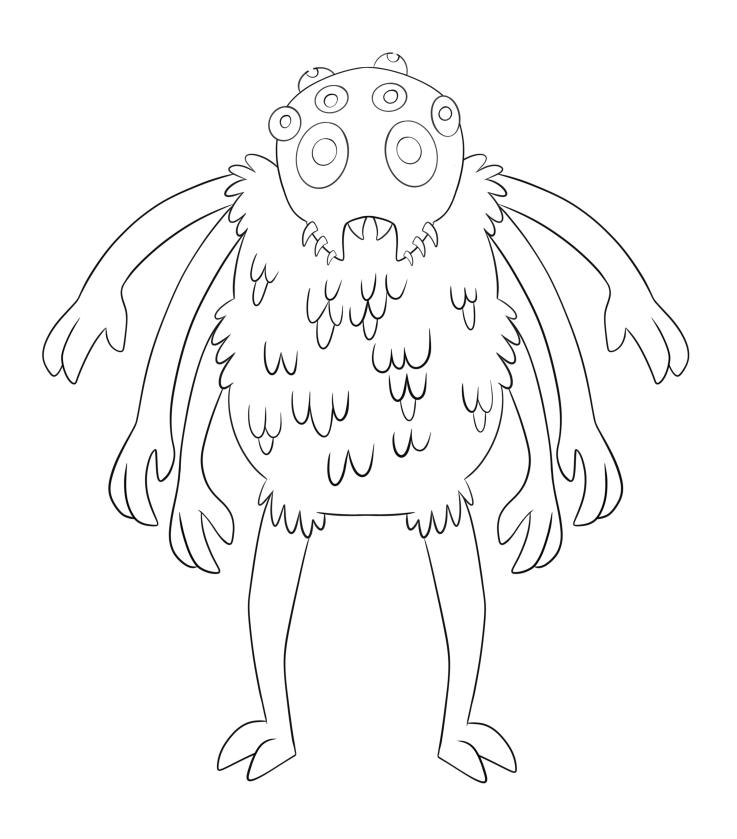

### CAN YOU ILLUSTRATE IT?

Do you remeber the story? Can you draw these scenes from the story?

|  | Skeleton and his big cauldron full of apples.  Scan shooting the pyramid of cans with her laser. |  |  |
|--|--------------------------------------------------------------------------------------------------|--|--|
|  |                                                                                                  |  |  |