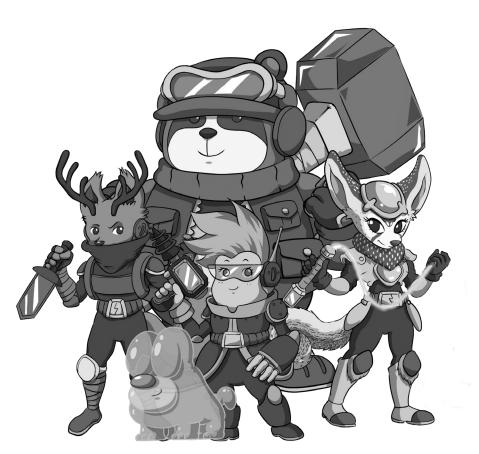

ling pins with a pumpkin ball. |
|-------------------------------------------|-------------------------------------------|
|                                           |                                           |
| Azee walking on the giant spider web.     | Scan and her mega-vacuum cleaner.         |
|                                           |                                           |

Owl flapping her wings.

The giant jar of sweets.

### CAN YOU FIND THE TEAM NAMES?

Fill in all of the spaces with the spooky creature names (Start with Frankenstein!).



OWL FRANKENSTEIN

CAT VAMPIRE

FLY MUMMY

PUMPKIN DEVIL

SKELETON WITCH

# GAN YOU G로무 무대로 무료지 대의지크용 which route gets them home by crossing through the maze.





## CAN YOU SPOT THE DIFFERENCE?

There are 10 differences to find!





### PUZZLE ANSWERS