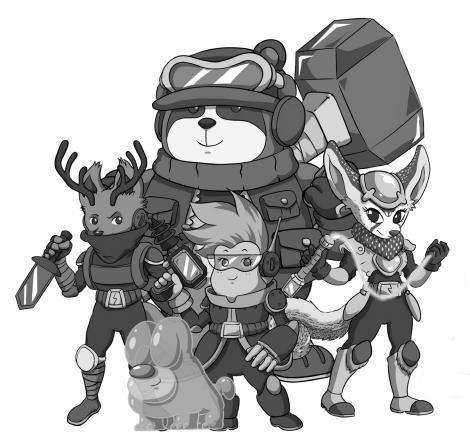

| AZEE   | EASTER       |
|--------|--------------|
| SCAN   | BUNNY        |
| RAK    | LUMINAUTS    |
| NELL   | SPECTRALIGHT |
| JIGGLE |              |

There are 10 differences to find!