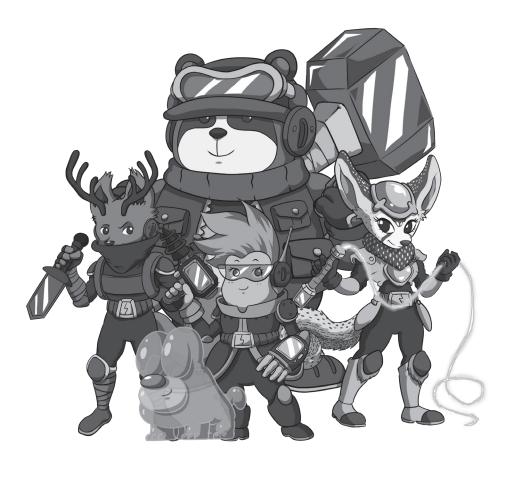

| AZEE   | EASTER       |
|--------|--------------|
| SCAN   | BUNNY        |
| RAK    | LUMINAUTS    |
| NELL   | SPECTRALIGHT |
| JIGGLE |              |

There are 10 differences to find!