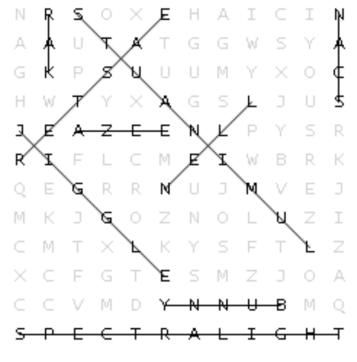

#### GAN YOU FIND THE TEAM NAMES?

Words can be vertical, horizontal, diagonal and even backwards!

| Ν    | R         | S | 0        | $\times$  | Е | н | А    | I  | $\subset$ | I | Ν |
|------|-----------|---|----------|-----------|---|---|------|----|-----------|---|---|
| А    | А         | U | т        | А         | Т | G | G    | W  | S         | γ | А |
| G    | к         | Ρ | S        | U         | U | U | М    | Υ  | ×         | 0 | С |
| Н    | W         | Т | Υ        | $\times$  | А | G | S    | L  | J         | U | S |
| J    | Е         | А | Z        | Е         | Е | Ν | L    | Р  | γ         | S | R |
| R    | I         | F | L        | $\subset$ | М | Е | I    | W  | в         | R | к |
| Q    | Е         | G | R        | R         | Ν | U | J    | М  | ۷         | Е | J |
| М    | к         | J | G        | 0         | Ζ | Ν | 0    | L  | U         | Ζ | I |
| С    | М         | Т | $\times$ | L         | к | Υ | S    | F  | Т         | L | Ζ |
| ×    | $\subset$ | F | G        | т         | Е | S | М    | z  | J         | 0 | А |
| С    | $\subset$ | ۷ | м        | D         | γ | Ν | Ν    | U  | В         | М | Q |
| S    | Р         | Е | С        | т         | R | А | L    | I  | G         | Н | Т |
| AZEE |           |   |          |           |   |   | EAST | ER |           |   |   |

| AZEE   | EASTER       |
|--------|--------------|
| SCAN   | BUNNY        |
| RAK    | LUMINAUTS    |
| NELL   | SPECTRALIGHT |
| JIGGLE |              |

There are 10 differences to find!